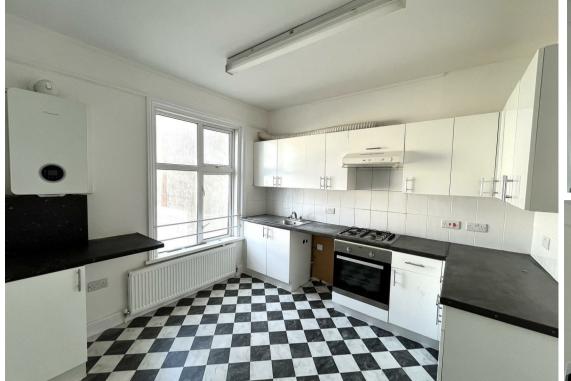

ng offers hassle-free convenience, ensuring you'll always find a spot right at your doorstep.

Benefiting from a lease of 91 years, this maisonette offers a long-term investment with stability and peace of mind. Located a mere 0.8 miles from St Leonards Warrior Square train station, commuting couldn't be more convenient. Additionally, a short stroll of just 0.4 miles leads you to the local ASDA supermarket, making grocery shopping a breeze. Whether you're seeking a comfortable family home or a savvy investment opportunity, this maisonette in St Leonards-On-Sea presents a compelling choice for discerning buyers. seize this chance to experience a harmonious blend of comfort, convenience, and style.

We would estimate a potential rental income of £1150. This would represent a vield of 7.3%.



















**Living Room** 16'9" x 13'1" (5.13m x 4.01m)

### Kitchen

10'6 x 9'6 (3.20m x 2.90m)

## Bedroom

9'10 x 10'7 (3.00m x 3.23m)

#### Bathroom

5'4 x 4'10 (1.63m x 1.47m)

### Bedroom

13'0 x 9'6 (3.96m x 2.90m)

### Bedroom

9'2 x 7'0 (2.79m x 2.13m)

### **Lease Information**

The seller advises that the property is offered as leasehold and has approximately 99 years remaining from September 2015. The agent has not had sight of confirmation documents and therefore the buyer is advised to obtain verification from their solicitor or surveyor.

#### Council Tax Band A - £1,552.11 Per Annum



# Viewing

Please contact us on 01424 722122

if you wish to arrange a viewing appointment for this property or require further information.

# Area Map



# **Energy Efficiency Graph